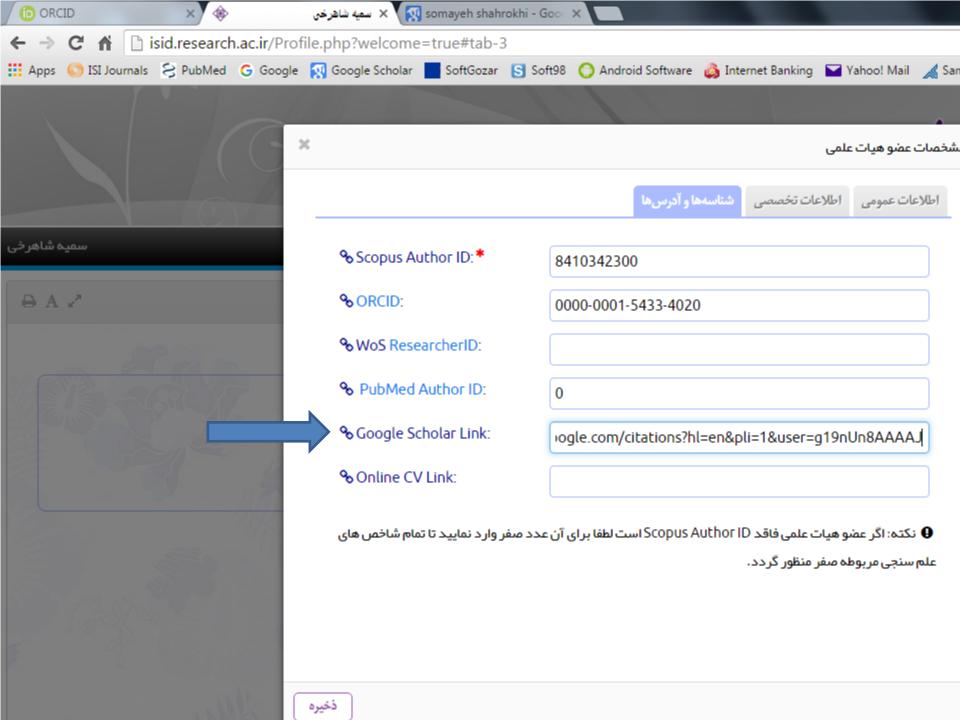

 If someone searches for you in Google Scholar, papers authored by you should come up in the search results

| ← ÷                           | X 🕯 🤇                                                                         | Attps://sc                                                      | holar.googl                                                                                                                                                           | e.com/scholar?hl                                                                                                                            | =en&q=son                                                                                            | nayeh+sh                                                   | ahrokhi&btnG=8                                                                                             | uas_sdt=1%  | 62C5&as    | _sdtp=        |        | 52         |        | θ               |
|-------------------------------|-------------------------------------------------------------------------------|-----------------------------------------------------------------|-----------------------------------------------------------------------------------------------------------------------------------------------------------------------|---------------------------------------------------------------------------------------------------------------------------------------------|------------------------------------------------------------------------------------------------------|------------------------------------------------------------|------------------------------------------------------------------------------------------------------------|-------------|------------|---------------|--------|------------|--------|-----------------|
| Арр                           | s ( ISI Jour                                                                  | nals 💈 PubM                                                     | ed Ġ Google                                                                                                                                                           | 🛐 Google Scholar                                                                                                                            | SoftGozar                                                                                            | S Soft98                                                   | 💮 Android Software                                                                                         | e 💩 Interne | et Banking | 🞽 Yahoo! Mail | 🔏 Sama | F Facebook |        |                 |
| We                            | eb Images                                                                     | More                                                            |                                                                                                                                                                       |                                                                                                                                             |                                                                                                      |                                                            |                                                                                                            |             |            |               |        | scie       | entome | etric.          |
|                               |                                                                               | soma                                                            | ayeh shahro                                                                                                                                                           | khi                                                                                                                                         |                                                                                                      |                                                            |                                                                                                            | •           | ٩          |               |        |            |        |                 |
| So                            | holar                                                                         | About                                                           | 70 results ( <b>0.</b> (                                                                                                                                              | 05 sec)                                                                                                                                     |                                                                                                      |                                                            |                                                                                                            |             |            |               |        |            | Í      | <sup>▶</sup> My |
| My<br>An<br>Sir<br>Sir<br>Sir | se law<br>library<br>y time<br>ice 2016<br>ice 2015<br>ice 2012<br>stom range | Low r<br>angio<br>, <u>A M</u><br>Shark o<br>studied<br>a shark | somayeh sha<br>Lorestan univer<br>Verified email<br>Cited by 97<br>nolecular w<br>genesis<br>lostafaie, K Ma<br>cartilage has pr<br>the effects of<br>cartilage prote | ersity of medical sci<br>at lums.ac.ir<br>eight fraction of<br>ansouri, <u>S Shahrokt</u><br>oven to have inhibito<br>shark cartilage on th | ences<br>Shark cartil<br><u>ii</u> Internatio<br>ory effects on a<br>ne immune syst<br>nost immunost | nal, 2005<br>angiogenesis<br>tem. Firstly,<br>imulatory ef | modulate immur<br>5 - Elsevier<br>5. In this research, w<br>we isolated and puri<br>ffects. Our fraction w | e<br>fied   | ses and    | abolish       |        |            |        |                 |
| So<br>So<br>V                 | so<br>pro                                                                     | mec                                                             | one s                                                                                                                                                                 | searc                                                                                                                                       | hes                                                                                                  | for                                                        | Schola<br>you,<br>he to                                                                                    | the         | e lir      | nk to         | ус     | our        |        |                 |