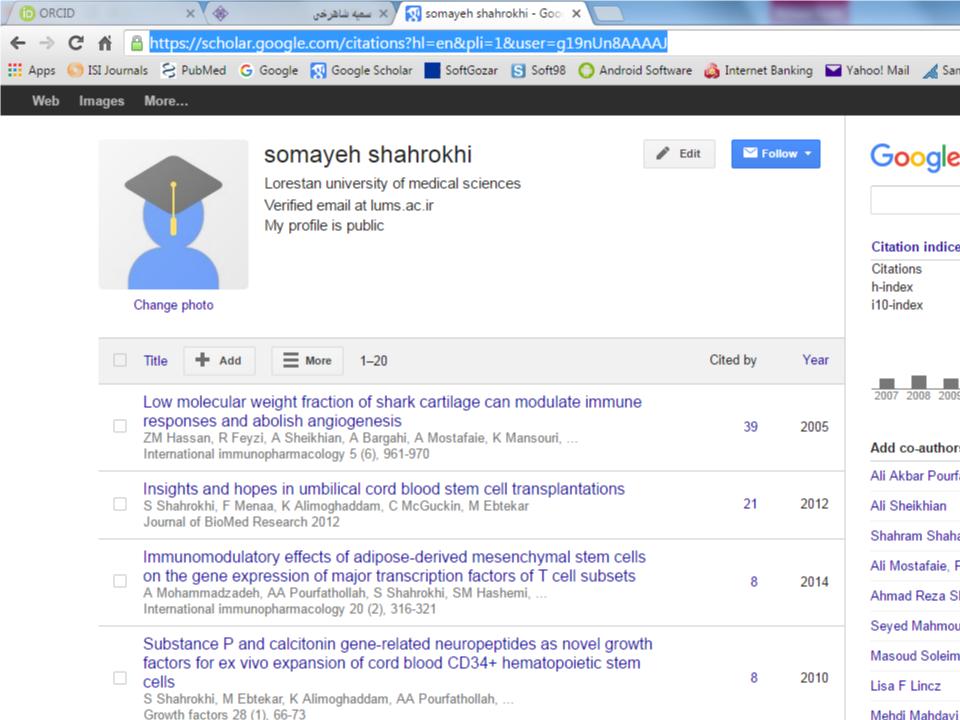

 If someone searches for you in Google Scholar, papers authored by you should come up in the search results

| ← ÷                           | X 🕯 🤇                                                                         | Attps://sc                                                      | holar.googl                                                                                                                                                           | e.com/scholar?hl                                                                                                                            | =en&q=son                                                                                            | nayeh+sh                                                   | ahrokhi&btnG=8                                                                                             | uas_sdt=1%  | 62C5&as    | _sdtp=        |        | 52         |        | θ               |
|-------------------------------|-------------------------------------------------------------------------------|-----------------------------------------------------------------|-----------------------------------------------------------------------------------------------------------------------------------------------------------------------|---------------------------------------------------------------------------------------------------------------------------------------------|------------------------------------------------------------------------------------------------------|------------------------------------------------------------|------------------------------------------------------------------------------------------------------------|-------------|------------|---------------|--------|------------|--------|-----------------|
| Арр                           | s ( ISI Jour                                                                  | nals 💈 PubM                                                     | ed Ġ Google                                                                                                                                                           | 🛐 Google Scholar                                                                                                                            | SoftGozar                                                                                            | S Soft98                                                   | 💮 Android Software                                                                                         | e 💩 Interne | et Banking | 🞽 Yahoo! Mail | 🔏 Sama | F Facebook |        |                 |
| We                            | eb Images                                                                     | More                                                            |                                                                                                                                                                       |                                                                                                                                             |                                                                                                      |                                                            |                                                                                                            |             |            |               |        | scie       | entome | etric.          |
|                               |                                                                               | soma                                                            | ayeh shahro                                                                                                                                                           | khi                                                                                                                                         |                                                                                                      |                                                            |                                                                                                            | •           | ٩          |               |        |            |        |                 |
| So                            | holar                                                                         | About                                                           | 70 results ( <b>0.</b> (                                                                                                                                              | 05 sec)                                                                                                                                     |                                                                                                      |                                                            |                                                                                                            |             |            |               |        |            | Í      | <sup>▶</sup> My |
| My<br>An<br>Sir<br>Sir<br>Sir | se law<br>library<br>y time<br>ice 2016<br>ice 2015<br>ice 2012<br>stom range | Low r<br>angio<br>, <u>A M</u><br>Shark o<br>studied<br>a shark | somayeh sha<br>Lorestan univer<br>Verified email<br>Cited by 97<br>nolecular w<br>genesis<br>lostafaie, K Ma<br>cartilage has pr<br>the effects of<br>cartilage prote | ersity of medical sci<br>at lums.ac.ir<br>eight fraction of<br>ansouri, <u>S Shahrokt</u><br>oven to have inhibito<br>shark cartilage on th | ences<br>Shark cartil<br><u>ii</u> Internatio<br>ory effects on a<br>ne immune syst<br>nost immunost | nal, 2005<br>angiogenesis<br>tem. Firstly,<br>imulatory ef | modulate immur<br>5 - Elsevier<br>5. In this research, w<br>we isolated and puri<br>ffects. Our fraction w | e<br>fied   | ses and    | abolish       |        |            |        |                 |
| So<br>So<br>V                 | so<br>pro                                                                     | mec                                                             | one s                                                                                                                                                                 | searc                                                                                                                                       | hes                                                                                                  | for                                                        | Schola<br>you,<br>he to                                                                                    | the         | e lir      | nk to         | ус     | our        |        |                 |

|                      |                                                |                                                                      |                                                                            |                                                                             |                                                                             |                                                             |                                                                                                                | ,              |               |               |             |          | _      |
|----------------------|------------------------------------------------|----------------------------------------------------------------------|----------------------------------------------------------------------------|-----------------------------------------------------------------------------|-----------------------------------------------------------------------------|-------------------------------------------------------------|----------------------------------------------------------------------------------------------------------------|----------------|---------------|---------------|-------------|----------|--------|
| ← ⇒                  | X 🖬 🔒                                          | https://scho                                                         | lar.google                                                                 | .com/scholar?hl                                                             | =en&q=son                                                                   | nayeh+sh                                                    | ahrokhi&btnG=&                                                                                                 | as_sdt=1%2C    | 5&as_sdtp=    |               | 52          | <b>.</b> | θ      |
| Apps                 | 🔘 ISI Journals                                 | S PubMed                                                             | G Google                                                                   | 匑 Google Scholar                                                            | SoftGozar                                                                   | S Soft98                                                    | 💮 Android Software                                                                                             | 💩 Internet Bar | nking 🔛 Yahoo | Mail 🛛 🔏 Sama | F Facebook  |          |        |
| Web                  | lmages N                                       | lore                                                                 |                                                                            |                                                                             |                                                                             |                                                             |                                                                                                                |                |               |               | sci         | entom    | etric. |
|                      |                                                | somay                                                                | eh shahrol                                                                 | khi                                                                         |                                                                             |                                                             |                                                                                                                | •              | ٩             |               |             |          |        |
| Sch                  | olar                                           | About 70                                                             | results (0.0                                                               | 5 sec)                                                                      |                                                                             |                                                             |                                                                                                                |                |               |               |             | 4        | 🎤 My   |
| Artic                | les                                            |                                                                      | ofiles for <b>s</b><br>mayeh shal                                          | somayeh shah                                                                | rokhi                                                                       |                                                             |                                                                                                                |                |               |               |             |          |        |
| Cas                  | e law                                          | Lo                                                                   | restan unive                                                               | rsity of medical sci                                                        | ences                                                                       |                                                             |                                                                                                                |                |               |               |             |          |        |
| My I                 | ibrary                                         |                                                                      | rified email a<br>ted by 97                                                | at lums.ac.ir                                                               |                                                                             |                                                             |                                                                                                                |                |               |               |             |          |        |
| Sinc<br>Sinc<br>Sinc | time<br>e 2016<br>e 2015<br>e 2012<br>om range | angioge<br>, <u>A Mos</u><br>Shark cart<br>studied the<br>a shark ca | nesis<br>tafaie, K Ma<br>ilage has pro<br>e effects of s<br>irtilage prote | nsouri, <u>S Shahrokh</u><br>oven to have inhibite<br>shark cartilage on th | <u>ii</u> Internatio<br>ory effects on a<br>ne immune syst<br>nost immunost | nal, 2005<br>angiogenesis<br>tem. Firstly,<br>iimulatory ef | modulate immun<br>5 - Elsevier<br>s. In this research, we<br>we isolated and purifi<br>ffects. Our fraction wa | e<br>ied       | and abolish   |               |             |          |        |
|                      | by relevance<br>by date                        | <u>S</u> Shahro<br>Over 20.0                                         | <u>khi</u> , F Mena<br>00 umblical o                                       | a Journal of Bio<br>cord blood transplan                                    | Med, 2012 -<br>tations (UCBT)                                               | downloads.<br>) have been                                   | carried out around the                                                                                         |                |               | [PDF] from    | hindawi.cor | n        |        |
|                      | nclude patents<br>nclude citations             | (HSCs) an                                                            | d, offer inter                                                             | epresents an attract<br>esting features (eg,<br>irticles All 16 vers        | lower graft-ver                                                             | sus-host dis                                                | opoletic stem cells<br>sease) compared to                                                                      |                |               |               |             |          |        |
|                      |                                                | Substar                                                              | ice P and                                                                  | calcitonin gene                                                             | e-related ne                                                                | uropeptic                                                   | des as novel grov                                                                                              | wth factors fo | r ex vivo     |               |             |          |        |