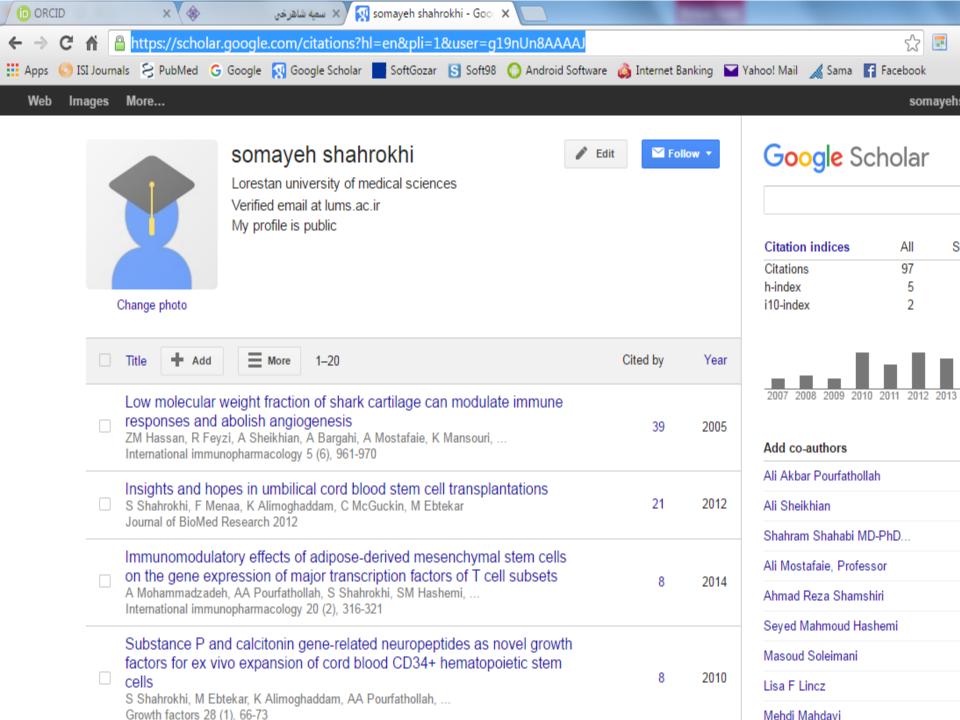

 If someone searches for you in Google Scholar, papers authored by you should come up in the search results

| ← ÷                           | X 🕯 🤇                                                                         | Attps://sc                                                      | holar.googl                                                                                                                                                           | e.com/scholar?hl                                                                                                                            | =en&q=son                                                                                            | nayeh+sh                                                   | ahrokhi&btnG=8                                                                                             | uas_sdt=1%  | 62C5&as    | _sdtp=        |        | 52         |        | θ               |
|-------------------------------|-------------------------------------------------------------------------------|-----------------------------------------------------------------|-----------------------------------------------------------------------------------------------------------------------------------------------------------------------|---------------------------------------------------------------------------------------------------------------------------------------------|------------------------------------------------------------------------------------------------------|------------------------------------------------------------|------------------------------------------------------------------------------------------------------------|-------------|------------|---------------|--------|------------|--------|-----------------|
| Арр                           | s ( ISI Jour                                                                  | nals 💈 PubM                                                     | ed Ġ Google                                                                                                                                                           | 🛐 Google Scholar                                                                                                                            | SoftGozar                                                                                            | S Soft98                                                   | 💮 Android Software                                                                                         | e 💩 Interne | et Banking | 🞽 Yahoo! Mail | 🔏 Sama | F Facebook |        |                 |
| We                            | eb Images                                                                     | More                                                            |                                                                                                                                                                       |                                                                                                                                             |                                                                                                      |                                                            |                                                                                                            |             |            |               |        | scie       | entome | etric.          |
|                               |                                                                               | soma                                                            | ayeh shahro                                                                                                                                                           | khi                                                                                                                                         |                                                                                                      |                                                            |                                                                                                            | •           | ٩          |               |        |            |        |                 |
| So                            | holar                                                                         | About                                                           | 70 results ( <b>0.</b> (                                                                                                                                              | 05 sec)                                                                                                                                     |                                                                                                      |                                                            |                                                                                                            |             |            |               |        |            | Í      | <sup>▶</sup> My |
| My<br>An<br>Sir<br>Sir<br>Sir | se law<br>library<br>y time<br>ice 2016<br>ice 2015<br>ice 2012<br>stom range | Low r<br>angio<br>, <u>A M</u><br>Shark o<br>studied<br>a shark | somayeh sha<br>Lorestan univer<br>Verified email<br>Cited by 97<br>nolecular w<br>genesis<br>lostafaie, K Ma<br>cartilage has pr<br>the effects of<br>cartilage prote | ersity of medical sci<br>at lums.ac.ir<br>eight fraction of<br>ansouri, <u>S Shahrokt</u><br>oven to have inhibito<br>shark cartilage on th | ences<br>Shark cartil<br><u>ii</u> Internatio<br>ory effects on a<br>ne immune syst<br>nost immunost | nal, 2005<br>angiogenesis<br>tem. Firstly,<br>imulatory ef | modulate immur<br>5 - Elsevier<br>5. In this research, w<br>we isolated and puri<br>ffects. Our fraction w | e<br>fied   | ses and    | abolish       |        |            |        |                 |
| So<br>So<br>V                 | so<br>pro                                                                     | mec                                                             | one s                                                                                                                                                                 | searc                                                                                                                                       | hes                                                                                                  | for                                                        | Schola<br>you,<br>he to                                                                                    | the         | e lir      | nk to         | ус     | our        |        |                 |

• With a public GS profile, when someone searches for you, the link to your profile will appear at the top of the results page.

| Web | Images | More |            |                                                                                                                                                                                                                                                                                                                                                                                                                                                                                                                                                                                                                                                                                                                                                                                                                                                                                                                                                                                                                                                                                                                                                                                                                                                                                                                                                                                                                                                                                                                                                                                                                                                                                                                                                                                                                                                                                                                                                                                                                                                                                                                               |             |          | Si       | ign i |
|-----|--------|------|------------|-------------------------------------------------------------------------------------------------------------------------------------------------------------------------------------------------------------------------------------------------------------------------------------------------------------------------------------------------------------------------------------------------------------------------------------------------------------------------------------------------------------------------------------------------------------------------------------------------------------------------------------------------------------------------------------------------------------------------------------------------------------------------------------------------------------------------------------------------------------------------------------------------------------------------------------------------------------------------------------------------------------------------------------------------------------------------------------------------------------------------------------------------------------------------------------------------------------------------------------------------------------------------------------------------------------------------------------------------------------------------------------------------------------------------------------------------------------------------------------------------------------------------------------------------------------------------------------------------------------------------------------------------------------------------------------------------------------------------------------------------------------------------------------------------------------------------------------------------------------------------------------------------------------------------------------------------------------------------------------------------------------------------------------------------------------------------------------------------------------------------------|-------------|----------|----------|-------|
|     |        |      | Hy library | Ny Citations                                                                                                                                                                                                                                                                                                                                                                                                                                                                                                                                                                                                                                                                                                                                                                                                                                                                                                                                                                                                                                                                                                                                                                                                                                                                                                                                                                                                                                                                                                                                                                                                                                                                                                                                                                                                                                                                                                                                                                                                                                                                                                                  | Malerts     | Metrics  | Settings |       |
|     |        |      | (          | <b>Contract Schol</b>                                                                                                                                                                                                                                                                                                                                                                                                                                                                                                                                                                                                                                                                                                                                                                                                                                                                                                                                                                                                                                                                                                                                                                                                                                                                                                                                                                                                                                                                                                                                                                                                                                                                                                                                                                                                                                                                                                                                                                                                                                                                                                         | ar <b>S</b> | e        |          |       |
|     |        |      | • A        | rticles (i | patents) 🔘  | Case law | ▼ Q      |       |
|     |        |      | Sta        | and on the sho                                                                                                                                                                                                                                                                                                                                                                                                                                                                                                                                                                                                                                                                                                                                                                                                                                                                                                                                                                                                                                                                                                                                                                                                                                                                                                                                                                                                                                                                                                                                                                                                                                                                                                                                                                                                                                                                                                                                                                                                                                                                                                                | ulders of ( | giants   |          |       |