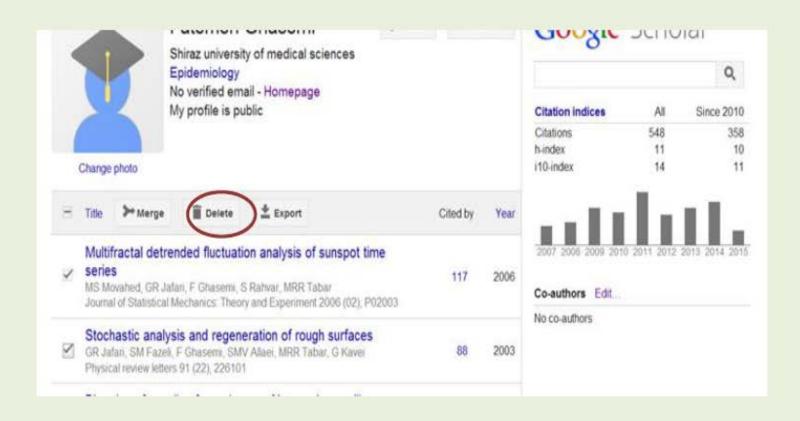

ویرایش اطلاعات شخصی

جهت ویر ایش اطلاعات شخصی در پروفایلتان می توان از دکمه Edit بالای صفحه استفاده نمود.

• حذف مقاله

درصورتیکه مدرک (مقاله ، کتاب و ..) متعلق به شما نمی باشد، آنرا حذف نمایید. جهت حذف آن ابتدا در جعبه کناری مدرک مورد نظر کلیک نموده، در اینصورت گزینه Delete فعال می گردد که با انتخاب آن، مدرک مورد نظر حذف می شود.

گرفتن خروجی از پروفایل

می توان از مدارک موجود در پروفایلتان خروجی گرفت. این خروجی شامل CSV، EndNote، BibTex و .. است. جهت انجام آن ابتدا مدارک را انتخاب کرده (با کلیک بر روی جعبه کنار مقالات یا کلیک بر روی جعبه کنار Title که کلیه مقالات را انتخاب می کند) و سپس از منوی افقی بالای مدارک دکمه Export را کلیک کرده و از منوی باز شده یکی از انواع خروجی را انتخاب نمایید.