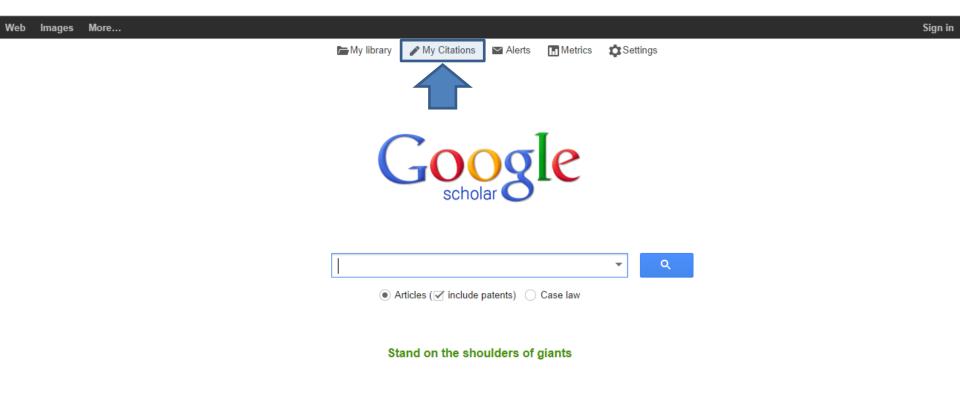

• With a public GS profile, when someone searches for you, the link to your profile will appear at the top of the results page.

| Web | Images | More |            |                                                                                                                                                                                                                                                                                                                                                                                                                                                                                                                                                                                                                                                                                                                                                                                                                                                                                                                                                                                                                                                                                                                                                                                                                                                                                                                                                                                                                                                                                                                                                                                                                                                                                                                                                                                                                                                                                                                                                                                                                                                                                                                               |             |          | Si       | ign i |
|-----|--------|------|------------|-------------------------------------------------------------------------------------------------------------------------------------------------------------------------------------------------------------------------------------------------------------------------------------------------------------------------------------------------------------------------------------------------------------------------------------------------------------------------------------------------------------------------------------------------------------------------------------------------------------------------------------------------------------------------------------------------------------------------------------------------------------------------------------------------------------------------------------------------------------------------------------------------------------------------------------------------------------------------------------------------------------------------------------------------------------------------------------------------------------------------------------------------------------------------------------------------------------------------------------------------------------------------------------------------------------------------------------------------------------------------------------------------------------------------------------------------------------------------------------------------------------------------------------------------------------------------------------------------------------------------------------------------------------------------------------------------------------------------------------------------------------------------------------------------------------------------------------------------------------------------------------------------------------------------------------------------------------------------------------------------------------------------------------------------------------------------------------------------------------------------------|-------------|----------|----------|-------|
|     |        |      | Hy library | Ny Citations                                                                                                                                                                                                                                                                                                                                                                                                                                                                                                                                                                                                                                                                                                                                                                                                                                                                                                                                                                                                                                                                                                                                                                                                                                                                                                                                                                                                                                                                                                                                                                                                                                                                                                                                                                                                                                                                                                                                                                                                                                                                                                                  | Malerts     | Metrics  | Settings |       |
|     |        |      | (          | <b>Contract Schol</b>                                                                                                                                                                                                                                                                                                                                                                                                                                                                                                                                                                                                                                                                                                                                                                                                                                                                                                                                                                                                                                                                                                                                                                                                                                                                                                                                                                                                                                                                                                                                                                                                                                                                                                                                                                                                                                                                                                                                                                                                                                                                                                         | ar <b>S</b> | e        |          |       |
|     |        |      | • A        | rticles (i | patents) 🔘  | Case law | ▼ Q      |       |
|     |        |      | Sta        | and on the sho                                                                                                                                                                                                                                                                                                                                                                                                                                                                                                                                                                                                                                                                                                                                                                                                                                                                                                                                                                                                                                                                                                                                                                                                                                                                                                                                                                                                                                                                                                                                                                                                                                                                                                                                                                                                                                                                                                                                                                                                                                                                                                                | ulders of ( | giants   |          |       |