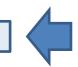

# About the Google Scholar Profile

- Google Scholar Citations
  - Keep track of the citations of your articles
    - Who is citing them
    - Graph over time

Metrics

| Citation indices |     |            |  |  |  |  |  |  |  |
|------------------|-----|------------|--|--|--|--|--|--|--|
|                  | All | Since 2008 |  |  |  |  |  |  |  |
| Citations        | 161 | 82         |  |  |  |  |  |  |  |
| h-index          | 6   | 6          |  |  |  |  |  |  |  |
| i10-index        | 6   | 2          |  |  |  |  |  |  |  |