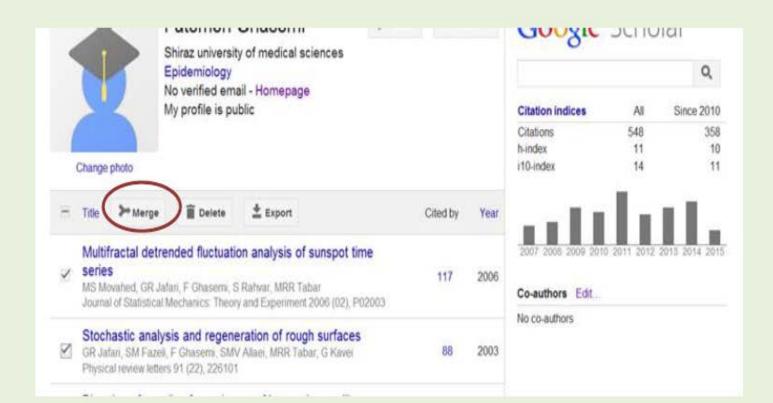

حذف مدارک تکراری

ابتدا مدارک را بر اساس عنوان مرتب نموده (با کلیک بر روی دکمه Title از منوی افقی بالای مدارک) سپس در صورت مشاهده مدارک تکراری آنها را با تیک زدن کنار هر کدام انتخاب و با فعال شدن دکمه merge آنرا کلیک کنید. لیست مدارک تکراری برای شما آورده می شود و از شما می خواهد که عنوان مورد تایید را انتخاب کنید. در این صورت عناوین تکراری حذف می شوند.